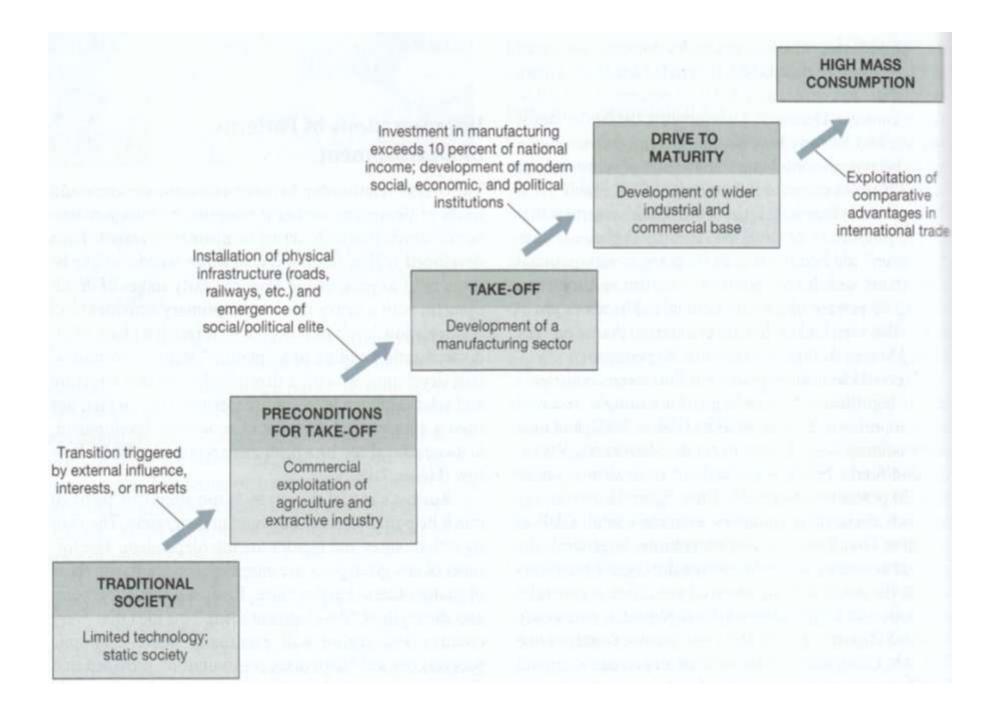

## Rostow's Development Model

## Directions:

- Description: What does the society look like? Describe its level of development (HDI, life expectancy, education, etc.). Which sector do most of the people work in?
- **Country**: Use the description that you created above to select a country that might me in that particular stage today.
- **US**: provide the time period when the US was in that particular stage.
- Impetus for change: Describe the necessary conditions for the country to move to the next stage.
- Barriers to Change: Use this section to critique the model's optimism. Use your imagination to explain why countries might find it difficult to make the transition.